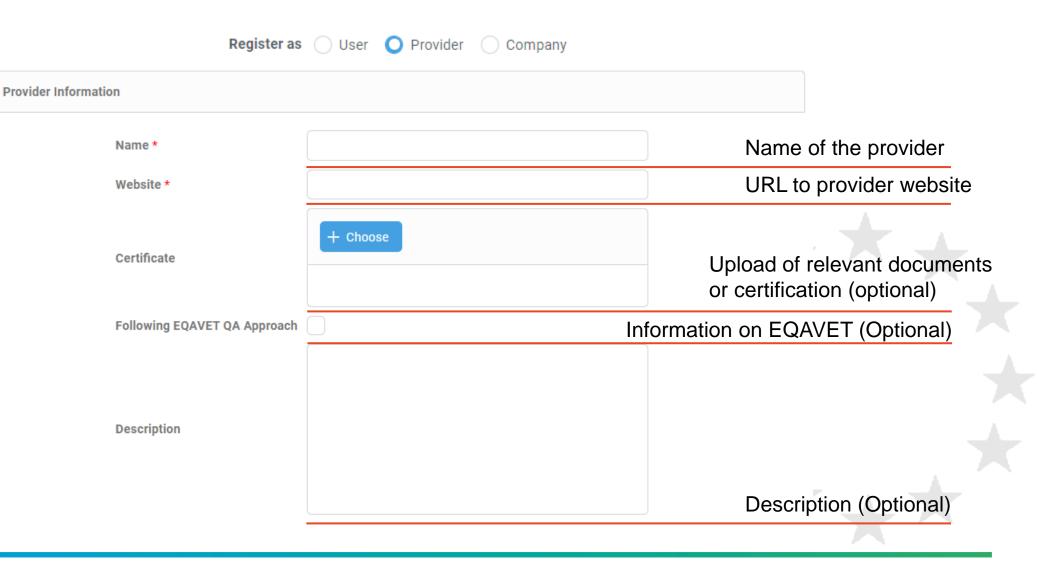

Co-funded by the Erasmus+ Programme of the European Union

Following information is filled optionally by every type of user •

| Registration         |           |                    |                     |                                |
|----------------------|-----------|--------------------|---------------------|--------------------------------|
|                      | Regi      | ster as 🔵 User 🔵 P | rovider 🔵 Company   | Selection of user type         |
| Optional Information |           |                    |                     |                                |
|                      | Job Title | job                |                     | optional job title information |
|                      | Country   | Not Specified      | ~                   | optional country               |
|                      | Gender    | O Male O Female    | O Prefer Not To Say | optional gender                |
|                      |           |                    |                     |                                |
| ← Back               |           |                    |                     | → Nex                          |